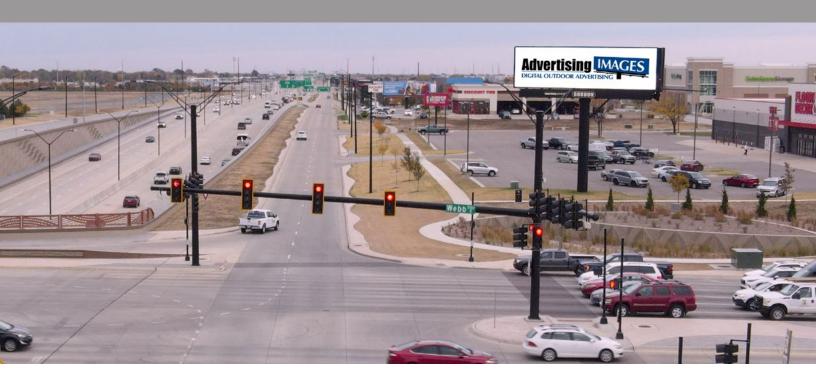

# Kellogg & Webb Rd. West Face

#### **PANEL INFO:**

SIZE:

14' x 48'

ART REQUIREMENTS: 1504 x 416 pixels

LATITUDE:

37.678833

LONGITUDE:

-97.225530

#### THE DETAILS:

- Located on the southeast corner in Wichita's busiest intersection.
- Purchase all 3 faces of this unique 3 sided LED and your advertisement is visible driving north, south, east and west. Capture 28 lanes of traffic from 9 highly visible vantage points, with this ONE premium location.
- Capture traffic traveling east on Kellogg US 54/400. Also visible from 2 surface streets: traveling east on Kellogg Drive access road, as well as Southbound on Webb Rd. Commuters on these 2 surface streets see this west facing panel at 4 different stop lights. This board offers long, high quality impressions, unmatched by any stoplight digital display in the state of KS.

### VIEWINGS/ IMPRESSIONS:

WEEKLY IMPRESSIONS:

259,000

TRAVEL DIRECTION:

East

**DIRECTION PANEL FACES:** 

West