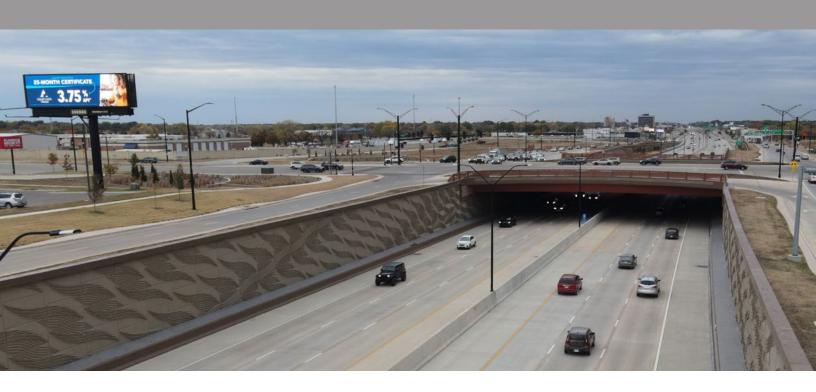

# Kellogg & Webb Rd. East Face

#### **PANEL INFO:**

SIZE:

14' x 48'

ART REQUIREMENTS: 1504 x 416 pixels

LATITUDE: 37.678833

01101000

LONGITUDE: -97.225530

#### THE DETAILS:

- Located on the southeast corner in Wichita's busiest intersection.
- ◆ This route is traveled several times a day by Textron aviation employees.
- Capture traffic traveling west on Kellogg US 54/400, along with Kellogg Drive access road at the stop light as they approach the Costco entrance.

### VIEWINGS/ IMPRESSIONS:

WEEKLY IMPRESSIONS: 191,000

TRAVEL DIRECTION: West

DIRECTION PANEL FACES: East