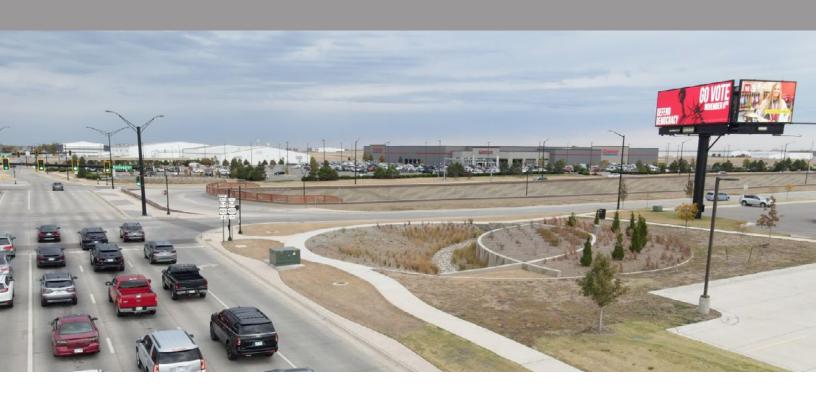

# Kellogg & Webb Rd. South Face

#### **PANEL INFO:**

SIZE:

14' x 24'

ART REQUIREMENTS: 234 x 414 pixels

LATITUDE:

37.678833

LONGITUDE: -97.225530

#### THE DETAILS:

- Located on the southeast corner of Wichita's busiest intersection in the Floor & Decor parking lot.
- Capture traffic traveling north on Webb Rd towards Costco's entrance while stopped at 2 stop lights.
- Positioned in a highly developed part of East Wichita, consisting of strong income demographics. National retailers, apartment complexes, and Textron Aviation line the corridor.

### VIEWINGS/ IMPRESSIONS:

WEEKLY IMPRESSIONS: 95,000

TRAVEL DIRECTION: North

DIRECTION PANEL FACES: South