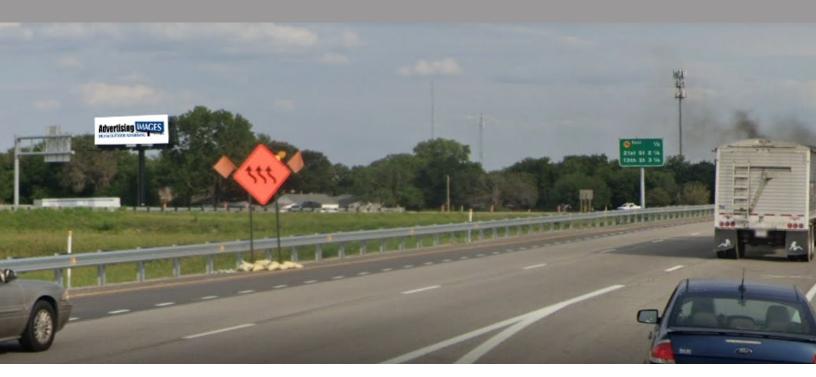

# I-135 & 235/K254/K96 North Face Static

## **PANEL INFO:**

SIZE: 14' x 48'

ART REQUIREMENTS: 14x48 scaled

LATITUDE: 37.7564688

LONGITUDE: -97.3175573

### THE DETAILS:

- Visible traveling south bound on I-135 from Park city as you approach East K-96 Hwy where there are no billboards.
- This location is also highly visible as commuters exit on to south bound I-135 coming from West Wichita on the 235 interchange.
- Daily Traffic 73,200
- Hartman Arena, Crosswinds Casino, Koch Industries, The Newton Outlet Mall, Newton Medical Center and many other businesses and attractions sit along this thoroughfare.