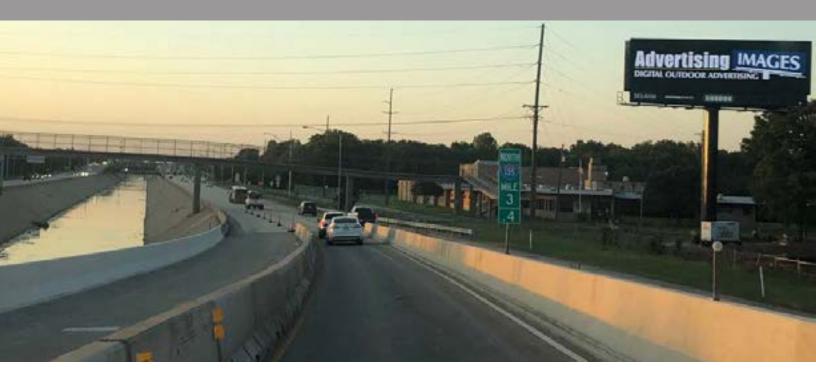

## I-135 & K-15 South Face

**PANEL INFO:** SIZE: 14' x 48'

ART REQUIREMENTS: 260 x 880 pixels

LATITUDE: 37.6418806

LONGITUDE:

-97.3074351

## THE DETAILS:

- Strategically located on the busiest north/south thoroughfare in Wichita @ I-135 and the K-15 interchange offering a long high quality read.
- This unit is highly visible as you travel north on I-135 or as you exit off of K-15 onto north bound I-135 towards Kellogg and the heart of Wichita.
- This billboard services commuters from Wichita, Derby, Mulvane, Haysville, Wellington, Oklahoma and others.
- The only digital billboard on South I-135 visible traveling north in the city of Wichita