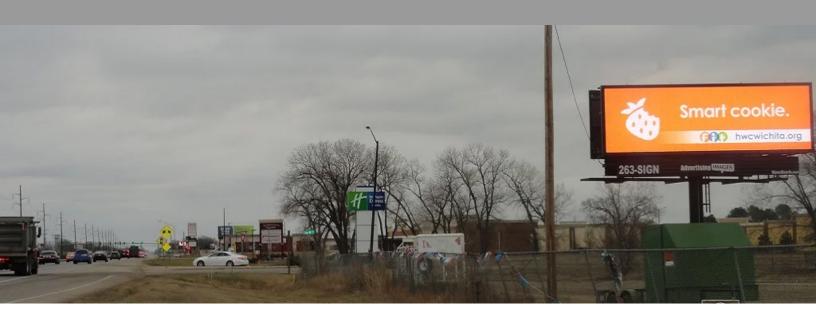

## **KELLOGG & ANDOVER RD**

**West Face** 

## The Details

One block west of Andover Rd on East Kellogg US 54 / 400

Impressive income demographics, this busy metro intersection is the perfect place to reach consumers with your advertising.

Commuters traveling east to Andover, Rose Hill, and Augusta along Kellogg can't miss this location.