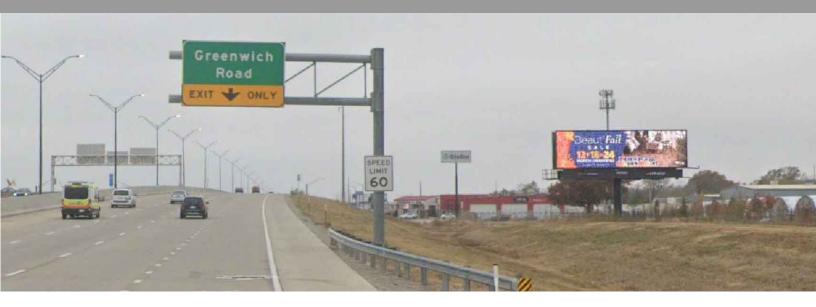

# KELLOGG & K 96 HWY / GREENWICH

12224 E. Kellogg

### The Details

Located on East Kellogg, 1/2 block east of the Greenwich Rd exit.

This unit targets commuters as they exit east K-96 Hwy onto Kellogg traveling west bound.

In the east part of Wichita, commuters traveling west on Kellogg can't miss this billboard. It is uniquely positioned to target a large variety of retailers at the Greenwich exit. Walmart, Lowes, Ashley Furniture and other national retailers line the corridor.